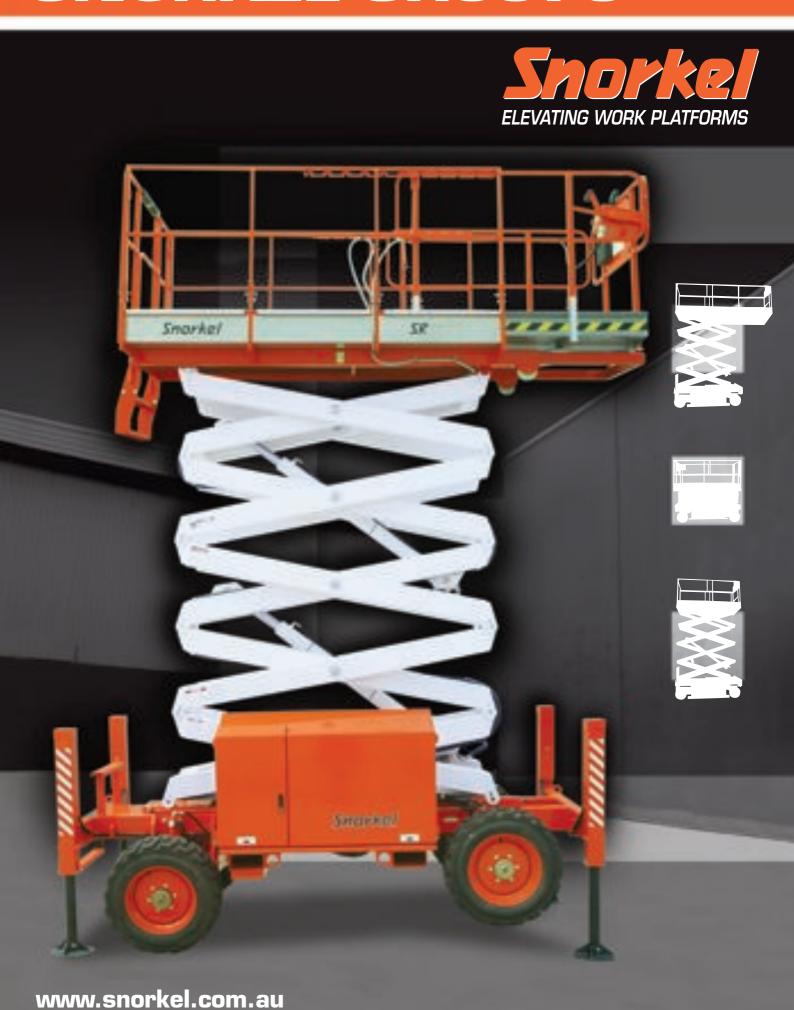

| SPECIFIC | ATIONS |
|----------|--------|
| PLATFORM |        |

| PLATFORIVI              |              |              |  |  |  |
|-------------------------|--------------|--------------|--|--|--|
| Working Height          | 39'9"        | 12.12m       |  |  |  |
| Height (on stabilisers) | 33'2"        | 10.12m       |  |  |  |
| Lift Capacity           | 990lbs       | 450kg        |  |  |  |
| Size                    | 8'11" x 5'5" | 2.73 x 1.65m |  |  |  |
| Roll Out Deck           | 48"          | 1200mm       |  |  |  |
| Guard Rail Height       | 43.3"        | 1.10m        |  |  |  |
| Toe Board Height        | 6"           | 150mm        |  |  |  |

#### MACHINE DIMENSIONS

| Stowed Height                          | 8'10"             | 2.7m                   |  |
|----------------------------------------|-------------------|------------------------|--|
| Stowed Height (hand rails folded down) | 6'6"              | 2.0m                   |  |
| Overall Width                          | 5'9"              | 1.77m                  |  |
| Overall Length                         | 11'               | 3.36m                  |  |
| Wheelbase                              | 6'6"              | 2m                     |  |
| Turing Radius                          |                   |                        |  |
| Inside                                 | 7'8"              | 2.38m                  |  |
| Outside                                | 15'6"             | 4.75m                  |  |
| Gradeability                           | 35%               |                        |  |
| Max. Wind Speed (12.5m/s)              | 28mph             | 45km/h                 |  |
| Platform Lift Speed                    | 50sec             |                        |  |
| Power Source                           | Diesel Engine     |                        |  |
| Ground Clearance                       | 15.7"             | 300mm                  |  |
| Exit/Entry Angle                       | 19 degrees        | 35%                    |  |
| Tyre Size & Type                       | 27" x 10.5" x 15" | Poly filled loader lug |  |
| Weight                                 | 7964lbs           | 3620kg                 |  |
| Axle                                   | Articulating      |                        |  |