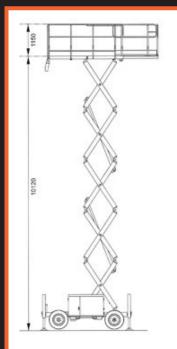

| SPECIFIC | ATIONS |
|----------|--------|
| PLATFORM |        |

| PLATFORIVI              |              |              |  |  |  |
|-------------------------|--------------|--------------|--|--|--|
| Working Height          | 39'9"        | 12.12m       |  |  |  |
| Height (on stabilisers) | 33'2"        | 10.12m       |  |  |  |
| Lift Capacity           | 990lbs       | 450kg        |  |  |  |
| Size                    | 8'11" x 5'5" | 2.73 x 1.65m |  |  |  |
| Roll Out Deck           | 48"          | 1200mm       |  |  |  |
| Guard Rail Height       | 43.3"        | 1.10m        |  |  |  |
| Toe Board Height        | 6"           | 150mm        |  |  |  |

#### MACHINE DIMENSIONS

| Stowed Height                          | 8'10"             | 2.7m                   |  |
|----------------------------------------|-------------------|------------------------|--|
| Stowed Height (hand rails folded down) | 6'6"              | 2.0m                   |  |
| Overall Width                          | 5'9"              | 1.77m                  |  |
| Overall Length                         | 11'               | 3.36m                  |  |
| Wheelbase                              | 6'6"              | 2m                     |  |
| Turing Radius                          |                   |                        |  |
| Inside                                 | 7'8"              | 2.38m                  |  |
| Outside                                | 15'6"             | 4.75m                  |  |
| Gradeability                           | 35%               |                        |  |
| Max. Wind Speed (12.5m/s)              | 28mph             | 45km/h                 |  |
| Platform Lift Speed                    | 50sec             |                        |  |
| Power Source                           | Diesel Engine     |                        |  |
| Ground Clearance                       | 15.7"             | 300mm                  |  |
| Exit/Entry Angle                       | 19 degrees        | 35%                    |  |
| Tyre Size & Type                       | 27" x 10.5" x 15" | Poly filled loader lug |  |
| Weight                                 | 7964lbs           | 3620kg                 |  |
| Axle                                   | Articulating      |                        |  |