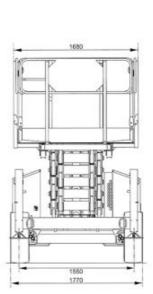

| SPECIFIC | ATIONS |
|----------|--------|
| PLATFORM |        |

| PLATFORIVI              |              |              |  |  |  |
|-------------------------|--------------|--------------|--|--|--|
| Working Height          | 39'9"        | 12.12m       |  |  |  |
| Height (on stabilisers) | 33'2"        | 10.12m       |  |  |  |
| Lift Capacity           | 990lbs       | 450kg        |  |  |  |
| Size                    | 8'11" x 5'5" | 2.73 x 1.65m |  |  |  |
| Roll Out Deck           | 48"          | 1200mm       |  |  |  |
| Guard Rail Height       | 43.3"        | 1.10m        |  |  |  |
| Toe Board Height        | 6"           | 150mm        |  |  |  |

#### MACHINE DIMENSIONS

| Stowed Height                          | 8'10"             | 2.7m                   |  |
|----------------------------------------|-------------------|------------------------|--|
| Stowed Height (hand rails folded down) | 6'6"              | 2.0m                   |  |
| Overall Width                          | 5'9"              | 1.77m                  |  |
| Overall Length                         | 11'               | 3.36m                  |  |
| Wheelbase                              | 6'6"              | 2m                     |  |
| Turing Radius                          |                   |                        |  |
| Inside                                 | 7'8"              | 2.38m                  |  |
| Outside                                | 15'6"             | 4.75m                  |  |
| Gradeability                           | 35%               |                        |  |
| Max. Wind Speed (12.5m/s)              | 28mph             | 45km/h                 |  |
| Platform Lift Speed                    | 50sec             |                        |  |
| Power Source                           | Diesel Engine     |                        |  |
| Ground Clearance                       | 15.7"             | 300mm                  |  |
| Exit/Entry Angle                       | 19 degrees        | 35%                    |  |
| Tyre Size & Type                       | 27" x 10.5" x 15" | Poly filled loader lug |  |
| Weight                                 | 7964lbs           | 3620kg                 |  |
| Axle                                   | Articulating      |                        |  |