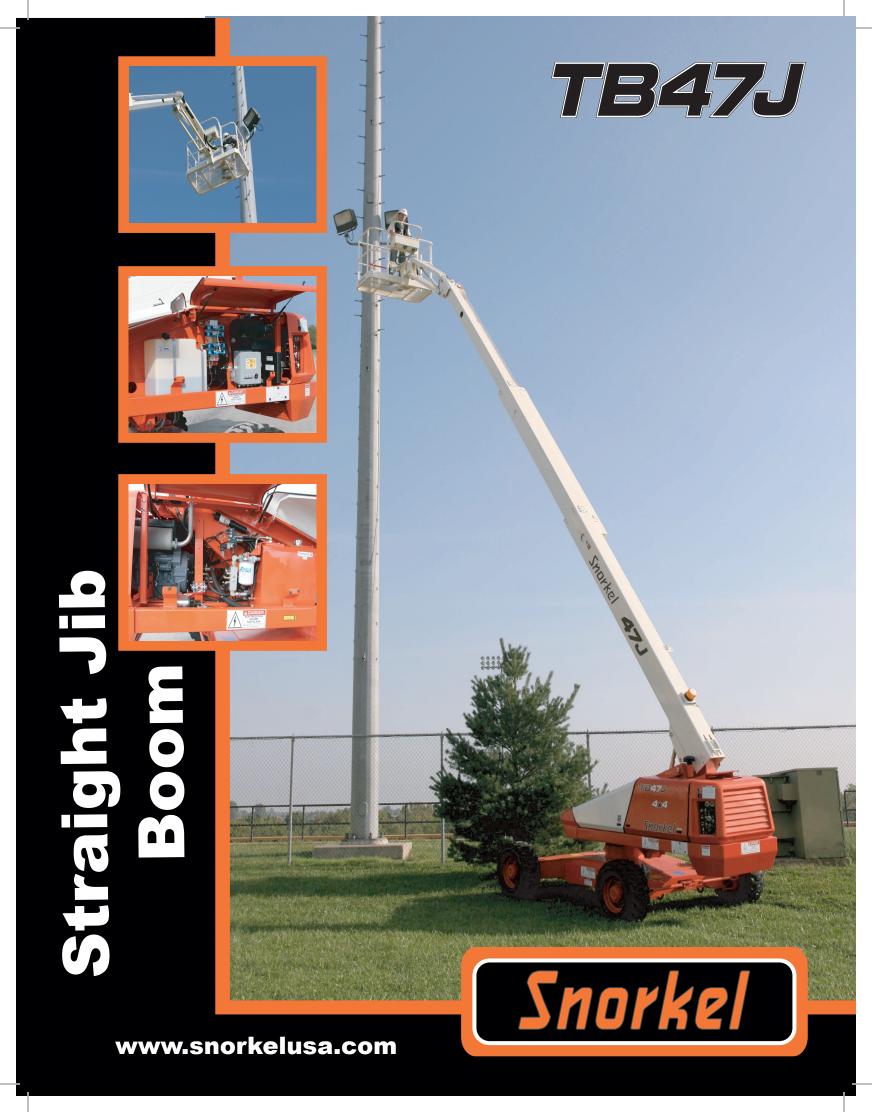

# **Snorkel TB47J**

### **Platform**

# **Machine Dimensions**

## **Performance**

Power Source......Gas or Diesel
Fuel Capacity......20 gal (75.7 L)
Hydraulic Capacity......25 gal (94.6 L)
Drive Speed
Elevated.......1 mph (1.6 km/h)
Stowed.......3 mph (4.8 km/h)
Gradeability (Theoretical)........41%
Horizontal Reach......39' (11.9 m)





## **Standard Features**

- 360 degree continuous turntable rotation
- Proportional drive, lift & swing
- Engine anti-restart
- Tie down lugs
- 170 degree hydraulic Platform rotation
- 12 volt emergency operated power
- Manual bleed down valve

- Hydraulic oil level/temp gauges
- Driveable at full height
- Tilt alarm
- 125 volt GFCI AC outlet
- Aluminum upper booms
- Hour meter
- High engine temp/low oil pressure shut down
- Lifting lugs
- Four whe