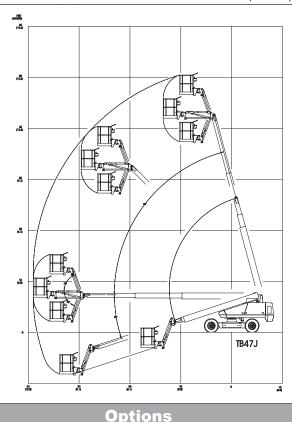

## **Performance**

Power Source......Gas or Diesel
Fuel Capacity......20 gal (75.7 L)
Hydraulic Capacity......25 gal (94.6 L)
Drive Speed
Elevated.......1 mph (1.6 km/h)
Stowed.......3 mph (4.8 km/h)
Gradeability (Theoretical)........41%
Horizontal Reach......39' (11.9 m)