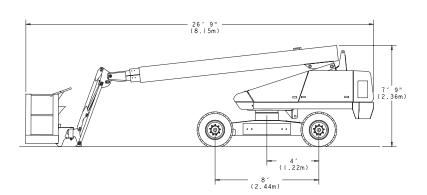

# **Machine Dimensions**

## **Performance**

Power Source......Gas or Diesel
Fuel Capacity......20 gal (75.7 L)
Hydraulic Capacity......25 gal (94.6 L)
Drive Speed
Elevated.......1 mph (1.6 km/h)
Stowed.......3 mph (4.8 km/h)
Gradeability (Theoretical)........41%
Horizontal Reach......39' (11.9 m)